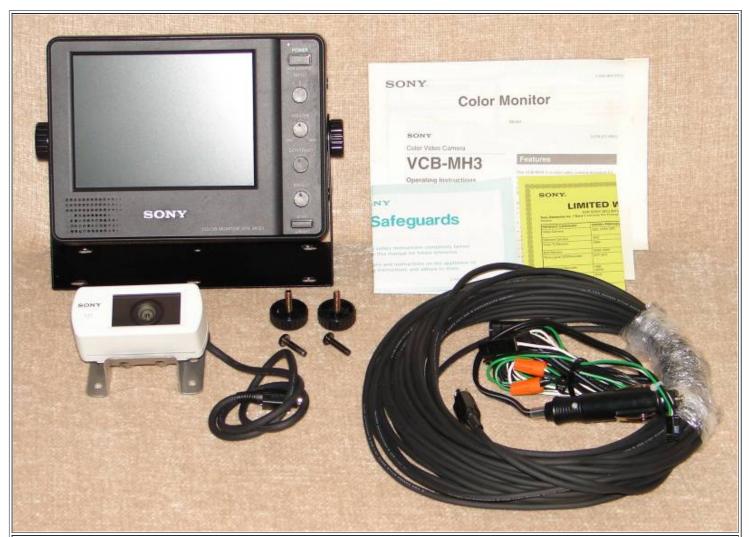

### What you are bidding on:

You are bidding on 1 brand new in box high-quality Sony Color CCD camera with audio and 1 used high-quality Sony 6.4" Color LCD monitor with 3 camera capability and built-in audio plus accessory items as listed below.

#### **Included:**

- (1) Sony 6.4" Color LCD Monitor
- (1) DC power cord with 12 volt outlet plug attached
- (1) Mounting bracket
- (4) Bracket Knobs
- (1) Misc. Screw packet

### **Included:**

- (1) Sony VCB-MH3 Color CCD Camera with Audio
- (1) Mounting Bracket
- (1) Misc. Screw packet
- (1) 60 foot Extension Cable (audio/video/power)