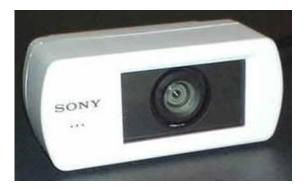

### Sony VCB-MH3 Color CCD Camera with Audio

### **Product Features:**

- Improved sensitivity over previous camera
- New CCD technology helps minimize smear
- Overall size and weight reduced
- Improved camera bracket for ease of installation
- New hydrophilic film coating on the outer glass to allow water run off on the glass surface
- Color Camera with Excellent Picture Quality
- High Contrast Capability
- Accurate Color Reproduction