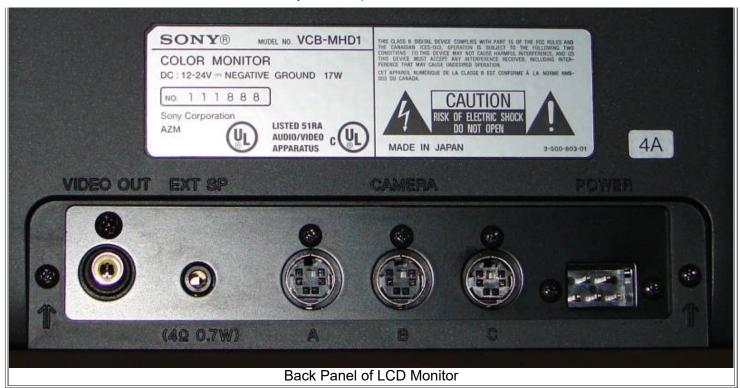

### **Specifications:**

- Screen size: 6.4" (4:3 diagonal)Resolution: 225K pixels
- Contrast ratio: 150:1
- Controls: Power, input select, Brightness (Day/Night)
- Power consumption: 12.5W
- Power requirement: positive input/reverse gear input DC 12V 24V
- Dimensions: 8"W x 6"H x 2 ½"D
- Input/Output connectors: –Input: Cameras 6-pin connector x3 –Output: Video RCA connector x1 –Audio: Speaker out x1
- Operating temp.: -15C to +60C •Storage temp.: -25C to +85C