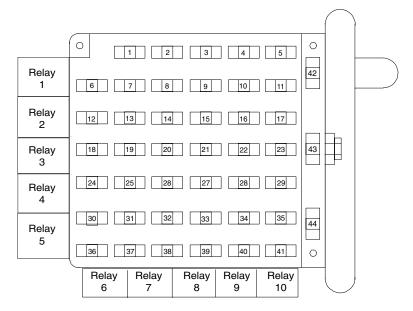

POWER DISTRIBUTION BOX

**FUSE PANEL** 

NOTES: 14A032, 14A318, 17B587, 14408, 13A840, and 18A586 WIRE HARNESS'S ARE PROVIDED IN DUNNAGE BOX.
FUSE PANEL (F/P) IS LOCATED ON 14A032-A WIRE HARNESS PROVIDED IN DUNNAGE BOX.
POWER NETWORK BOX (PNB) IS LOCATED ON 12A581 WIRE HARNESS LOCATED IN ENGINE COMPARTMENT.