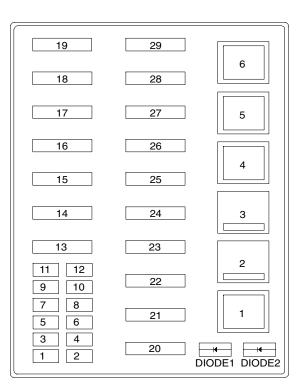

POWER DISTRIBUTION BOX

**FUSE PANEL** 

NOTES: 14A032, 14A318, 17B587, 14408, 13A840, and 18A586 WIRE HARNESS'S ARE PROVIDED IN DUNNAGE BOX.
FUSE PANEL (F/P) IS LOCATED ON 14A032-A WIRE HARNESS PROVIDED IN DUNNAGE BOX.
POWER NETWORK BOX (PNB) IS LOCATED ON 12A581 WIRE HARNESS LOCATED IN ENGINE COMPARTMENT.