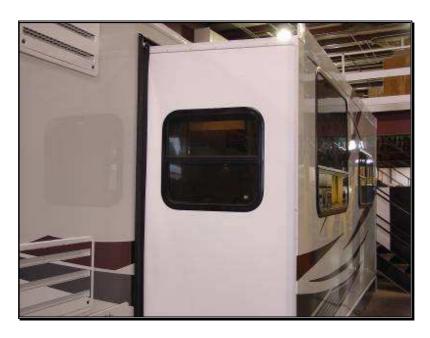

#### **#11 Extra-Wide Entry Door**

Our entry doors are 30" wide making it easy to get in and out with an arm full of groceries or other camping essentials.