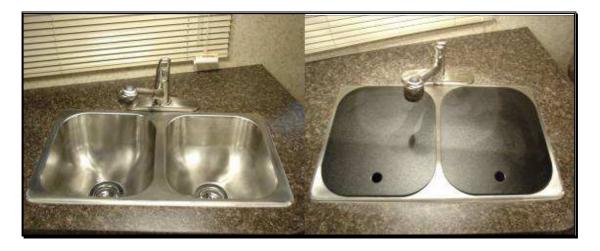

#### #2 Stainless steel sink with sink covers and pull-out faucet

The ease of cleaning stainless steel helps you keep your kitchen looking fantastic. Our sink covers double as cutting boards and the pull-out faucet is great for easy clean up.