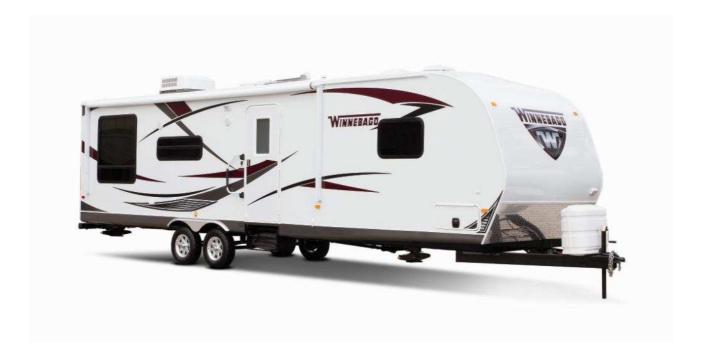

# THE NEW WINNEBAGO "ONE"

---The return of an iconic name!---

\*\*\*\*\*\*\*\*\*\*\*\*\*\*\*\*\*\*\*\*\*\*

Nearly 30 years have passed since the last Winnebago travel trailer left the plant in Iowa and headed down the American highways. Since then, Winnebago has focused on producing superior motorized products and has made the name "Winnebago" synonymous with the modern day motorized recreational vehicle.

Above is an example of the popular "Mini Winnie", vintage 1960s.

In December 2010 it was announced that Winnebago Industries would soon return to the towable segment of the market. Extensive research and careful consideration by the Winnebago Management Team concluded that this ground breaking venture should be located in Elkhart County, the heart of the RV Industry. Winnebago Towables is now located in Middlebury, Indiana and building the most exciting product to hit the market in years, the...

#### **#22 Industry first aerodynamic front profile**

Our engineers incorporated a new front profile designed to manage the turbulent air flow between the tow vehicle and the trailer. This design reduces wind drag and makes towing much more enjoyable.