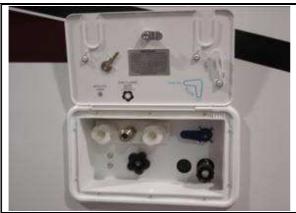

#### **#5 Enclosed Outside Shower with Water Hook-Ups**

With a quick turn of a knob, the water management system with fresh water vacuum pick-up fills your potable water in a snap. Standard features also include a black tank flush and outside shower.