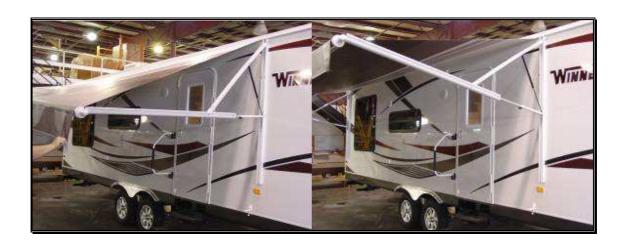

#### **#21 Power A&E Awning**

Enjoy the convenience of our A&E awning. One touch of the button and your awning is in or out in seconds. No longer will you be out in the middle of the night wearing PJs and putting up an awning in the wind and rain. Our awning is also self-faced, meaning the underside has the same colorful design as the top. No need to worry about accumulating water on your deployed awning. We have a self-dumping feature that drains off that rain water.