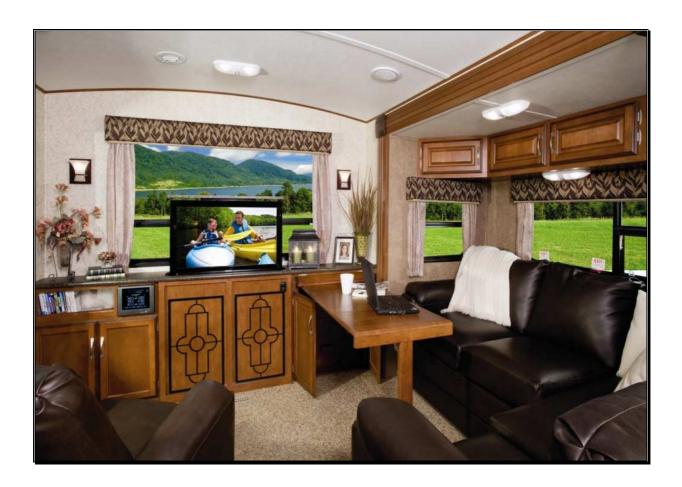

# **#10** Industry leading entertainment area loaded with features and extra tall slide rooms

You will find the entertainment center in our 30RE stands head and shoulders above any other in the market. We give you a list of features and options your customers will fall in love with. The extra tall slide rooms make this space feel wide open.

**#11 Decorator lighting and abundant electrical outlets** (bottom left) The decorator wall sconce lighting adds a touch of elegance to the entertainment area and two 110v outlets are really handy.

# 12 Our exclusive hidden expanding table (above right and below) What a great feature! In several of our floor plans you will find tucked away and out of view, a large tabletop you can use for entertaining, hobbies, laptop computer use or for a relaxing meal.

## **#13 Yes, our LCD TV is retractable**

Our 32" LCD TV is hidden away until you need it. Sweet!