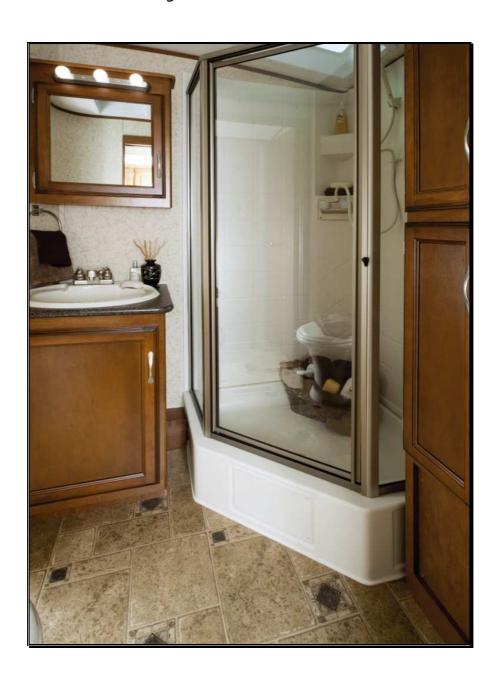

#### #2 A large bath room

Our bath room has plenty of storage with a large linen closet and spacious neo-angle shower with glass enclosure. We also give you a porcelain stool that looks great and will flush and flush and flush... ©