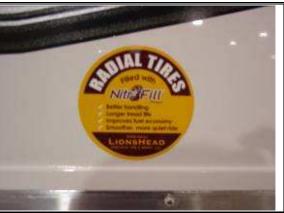

#### **#8 Radial Tires filled with NitroFill**

Radial tires will give you longer service life than the typical bias ply tire you find on most travel trailers. All our tires are filled with Nitrogen to give you cooler running temperatures, longer tread life and safer travel from your tires.