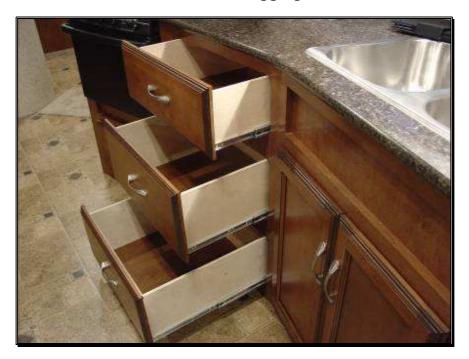

**#6 Spacious drawers with full extension ball baring roller guides** Our furniture grade birch plywood drawers glide wide open on steel ball baring roller guides revealing the very back of each drawer. You will be able to use the entire drawer without digging.