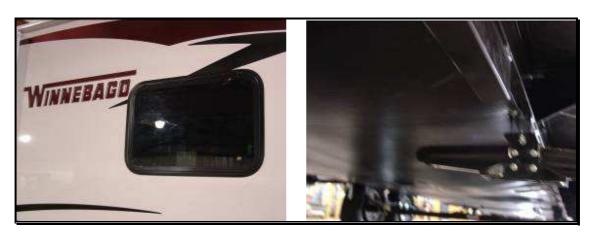

#### **#12 Tinted Safety-Glass Jalousie Windows**

You will be much more comfortable knowing you can open your jalousie windows even when it is raining. The 80% tint with UV inhibitors will protect your fabrics and help keep temperatures down even on the brightest days.

#### **#13 Enclosed Gate Valves and Heated Underbelly**

We enclose our underbelly and direct warm air from the furnace into this area. We also use remotely activated gate valves so we can keep these important components protected from freezing. You will enjoy better aerodynamics while traveling, warmer floors during cold weather camping, extended camping seasons and protection for the plumbing and wiring located in the underbelly area.