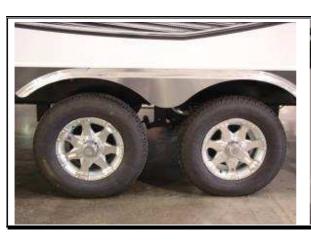

#### **#7 Aluminum Wheels and Metal Fender Skirts**

Our aluminum wheels look great and feature E-Z-Lube axles. Keeping your hubs lubricated is a breeze. You never have to worry about a cheap plastic fender skirt cracking and flapping in the wind!