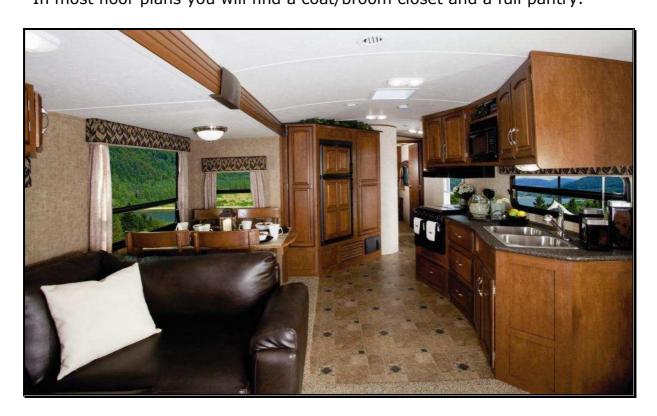

#### #1 Look at the counter-top space!

We understand how important counter space is to you. We build huge counter-top spaces into our *Winnebago One*.

#### #9 Large windows and abundant over-head storage

Natural lighting is key and our oversized windows bring the outside in! Extra storage is provided with over-head cabinets that are large enough for full sized plates. Check out the great looking slide out fascia!