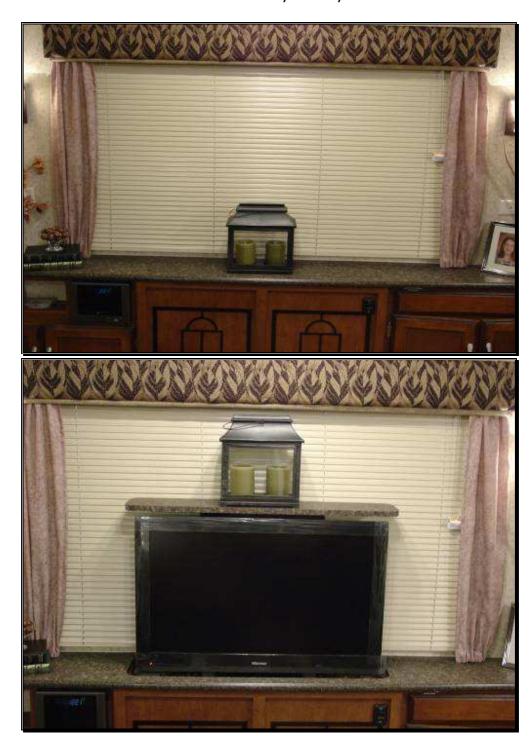

## **#13 Yes, our LCD TV is retractable**

Our 32" LCD TV is hidden away until you need it. Sweet!