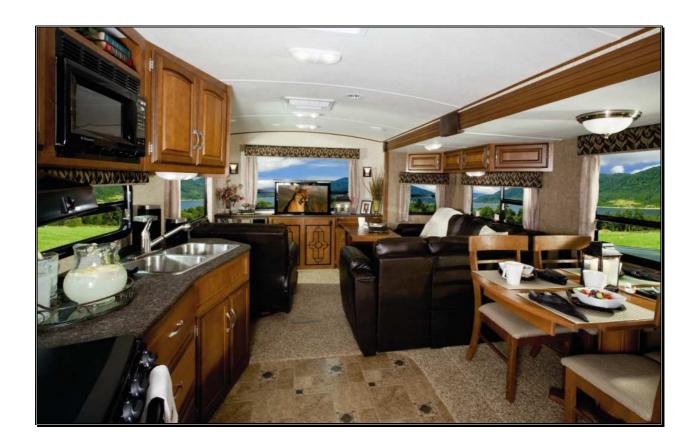

# **#10** Industry leading entertainment area loaded with features and extra tall slide rooms

You will find the entertainment center in our 30RE stands head and shoulders above any other in the market. We give you a list of features and options your customers will fall in love with. The extra tall slide rooms make this space feel wide open.

**#11 Decorator lighting and abundant electrical outlets** (bottom left) The decorator wall sconce lighting adds a touch of elegance to the entertainment area and two 110v outlets are really handy.