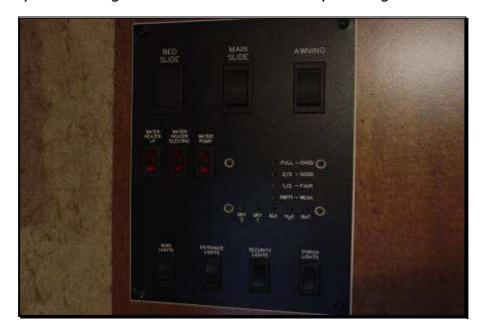

#### **#7** Customized command center

Control your awning, slide rooms, interior and exterior lights and monitor your holding tanks all with a touch of your finger.