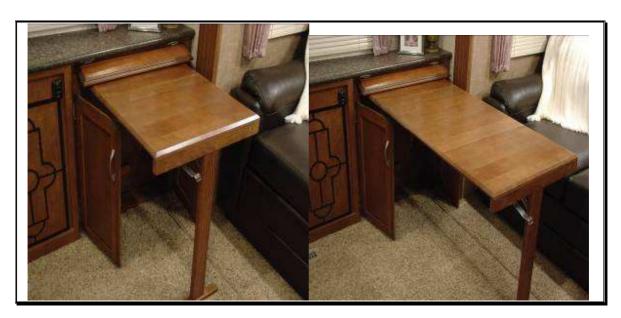

# 12 Our exclusive hidden expanding table (above right and below) What a great feature! In several of our floor plans you will find tucked away and out of view, a large tabletop you can use for entertaining, hobbies, laptop computer use or for a relaxing meal.