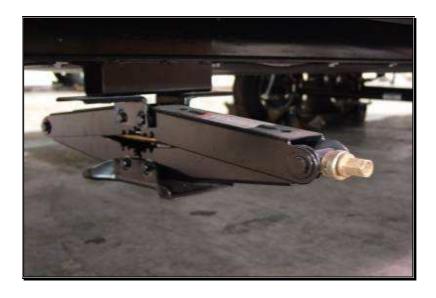

#### **#14 Heavy-Duty Stabilizer Jacks**

We use a heavy-duty stabilizer jack that will keep your trailer from rockin' and Rollin'. This type of stabilizer jack is much stronger than many other types used by others.