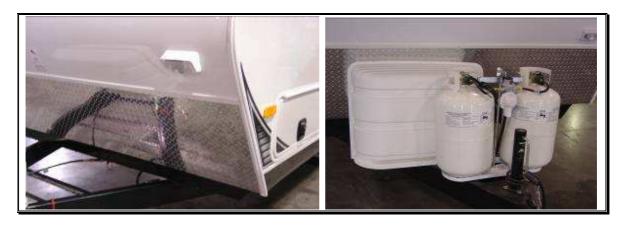

#### #3 Diamond plate front travel guard

We help you protect your investment by installing a metal diamond plate travel guard on every unit.

#### #4 Twin 30# LP Bottles

You will look forward to an extending your camping experience with two large 30# LP tanks that come with standard cover. A work light at the front of the trailer is there to make your activities safer and easier at night!