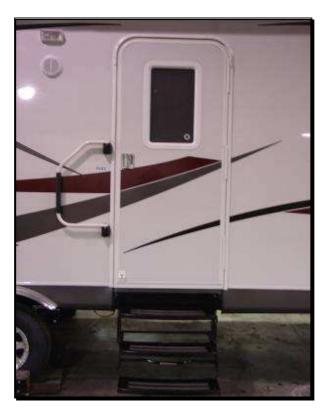

#### **#9 Triple Steps**

Getting in and out of your travel trailer should be safe and easy. Three steps are better than two.

#### **#10 Folding Assist Grab Rail**

Our extra large grab rail folds back and out of the way during travel and swings out for camping convenience.

#### **#11 Extra-Wide Entry Door**

Our entry doors are 30" wide making it easy to get in and out with an arm full of groceries or other camping essentials.