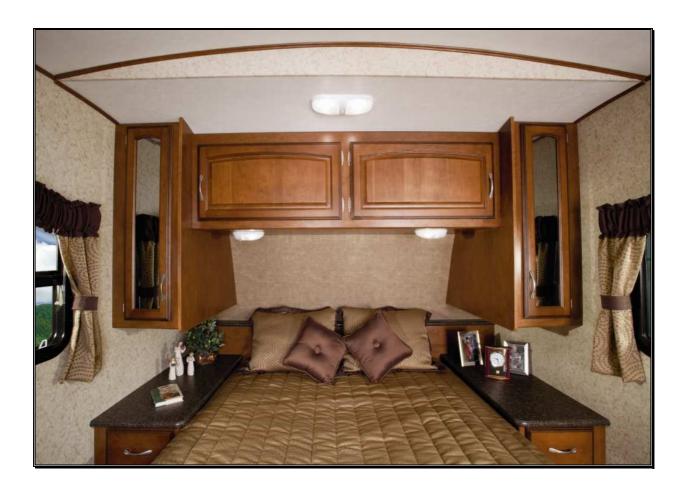

#### **#1 Secluded Bedroom with Memory Foam Mattress**

You will sleep like a baby on the standard memory foam mattress. Our bedroom is also private and secluded because we use solid doors, not curtains.