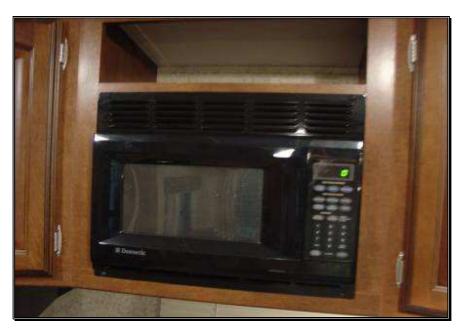

#### #4 1.5 cu. Ft. microwave

For those times when you want a quick meal or a hot cup of coffee in a hurry!

**#5 Plenty of storage including coat/broom closet and pantry** We design every unit to take full advantage of all the space available. In most floor plans you will find a coat/broom closet and a full pantry.