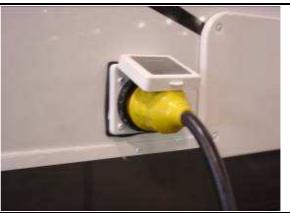

#### #6 Detatchable 30 Amp Power Cord

Handling and storing a detatchable cord is much easier and more convenient than wrestling a dirty, wet or stiff from the cold cord into a small hole in the side of your trailer.