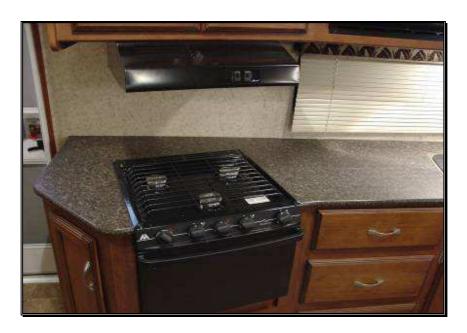

**#3 Standard three-burner range top with oven and Piazzo igniter** All the conveniences of home, you will not run out of cook-top space and having this large oven will make preparing your finest meals a reality.