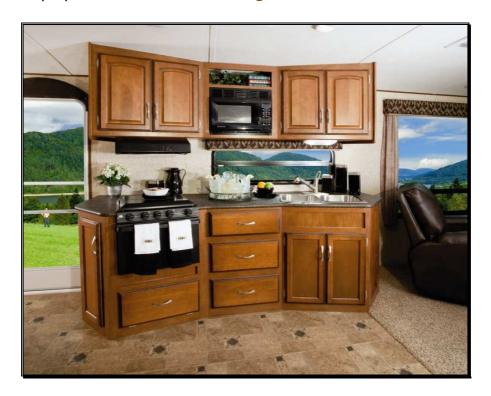

#### #1 Look at the counter-top space!

We understand how important counter space is to you. We build huge counter-top spaces into our *Winnebago One*.

#### #2 Stainless steel sink with sink covers and pull-out faucet

The ease of cleaning stainless steel helps you keep your kitchen looking fantastic. Our sink covers double as cutting boards and the pull-out faucet is great for easy clean up.

**#3 Standard three-burner range top with oven and Piazzo igniter** All the conveniences of home, you will not run out of cook-top space and having this large oven will make preparing your finest meals a reality.

#### #4 1.5 cu. Ft. microwave

For those times when you want a quick meal or a hot cup of coffee in a hurry!

**#5 Plenty of storage including coat/broom closet and pantry** We design every unit to take full advantage of all the space available. In most floor plans you will find a coat/broom closet and a full pantry.