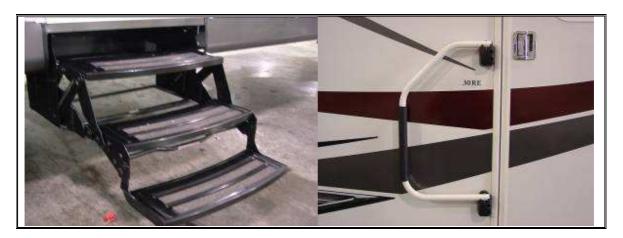

#### **#9 Triple Steps**

Getting in and out of your travel trailer should be safe and easy. Three steps are better than two.

#### **#10 Folding Assist Grab Rail**

Our extra large grab rail folds back and out of the way during travel and swings out for camping convenience.