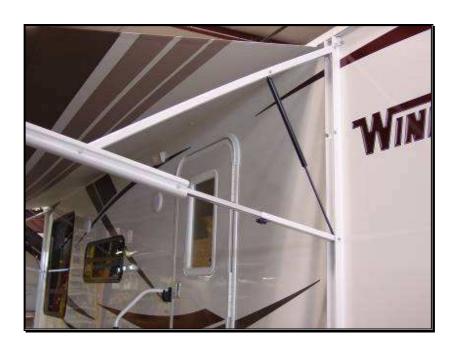

#### **#21 Power A&E Awning**

Enjoy the convenience of our A&E awning. One touch of the button and your awning is in or out in seconds. No longer will you be out in the middle of the night wearing PJs and putting up an awning in the wind and rain. Our awning is also self-faced, meaning the underside has the same colorful design as the top. No need to worry about accumulating water on your deployed awning. We have a self-dumping feature that drains off that rain water.