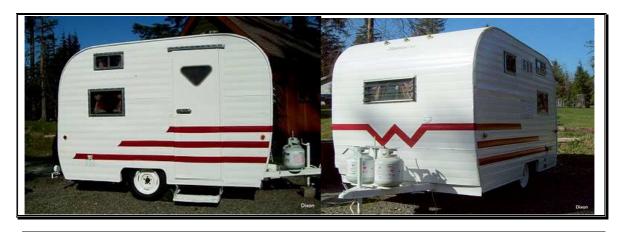

Above is an example of the popular "Mini Winnie", vintage 1960s.

In December 2010 it was announced that Winnebago Industries would soon return to the towable segment of the market. Extensive research and careful consideration by the Winnebago Management Team concluded that this ground breaking venture should be located in Elkhart County, the heart of the RV Industry. Winnebago Towables is now located in Middlebury, Indiana and building the most exciting product to hit the market in years, the...